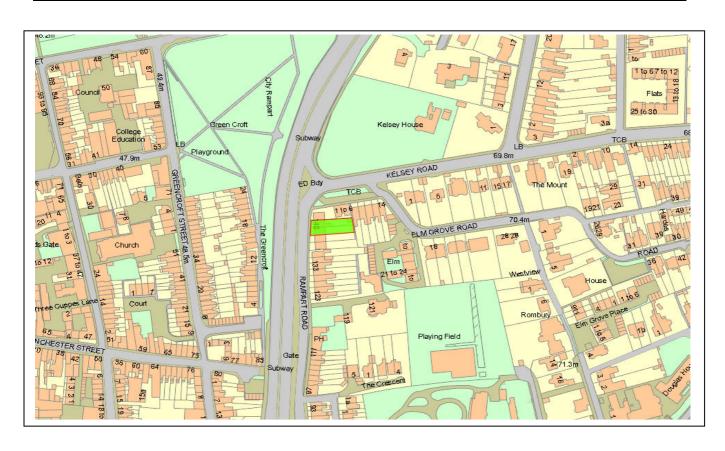

## **Report No.3**

| Application Number | 14/06478/FUL                                                                                                                                                                                                                                           |
|--------------------|--------------------------------------------------------------------------------------------------------------------------------------------------------------------------------------------------------------------------------------------------------|
| Site Address       | 143 & 145 Rampart Road, Salisbury. SP1 1JA                                                                                                                                                                                                             |
| Proposal           | Erection of three storey rear extensions to both 143 & 145 Rampart Road (at 143 to enlarge existing dwellinghouse and separate basement flat and at 145 to enlarge existing 6 bed house in multiple occupation and to enlarge existing basement flat)) |
| Case Officer       | Tim Pizzey                                                                                                                                                                                                                                             |